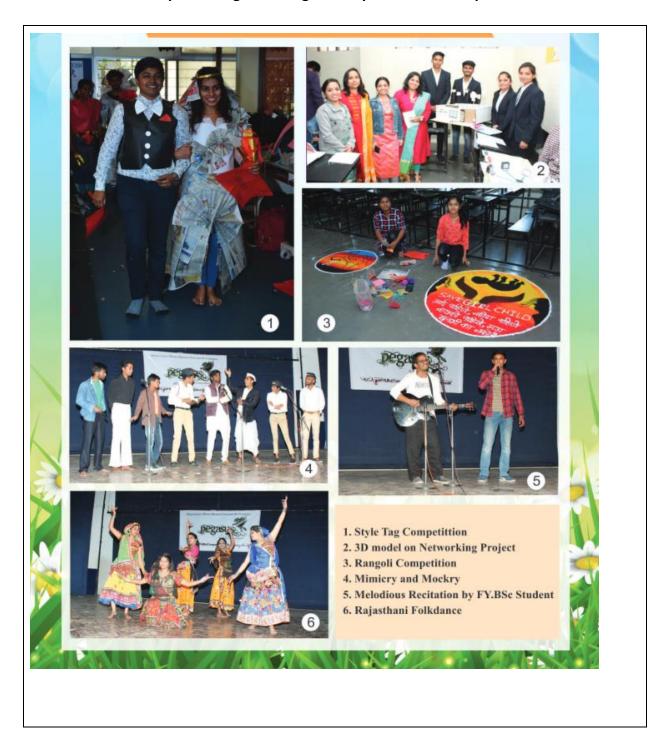

|
| 3.    | Anti Dowry Elocution Competition at MMCC                               |
| 4.    | Holistic development of girls through variety of creative competitions |
| 5.    | MMCC Girl Toppers                                                      |
| 6.    | "Women Leaders of Business"                                            |

### 1. Poster Making Competition on: Save Girl Child



Poster Making Competition on: Save Girl Child MMCC has organized a poster making competion on Save Girl Child The award-winning posters have been published in MMCC College Magazine Urmi 2018-2019



### 2. Priyadarshani Yuvati Manch (PYM) Activities





### 3. Anti Dowry Elocution Competition at MMCC





# 4. Holistic development of girls through variety of creative competitions





### 5. MMCC Girl Toppers



MMCC Toppers are Girls!

Miss. Sakshi Jain (81.08 %)

Miss. Juhi Shah (81.23%)

Miss. Dhanika Patwardhan (80%)

Miss. Kajal Jain (80%)

Miss. Sonal Shah (80%)



### 6. "Women Leaders of Business"