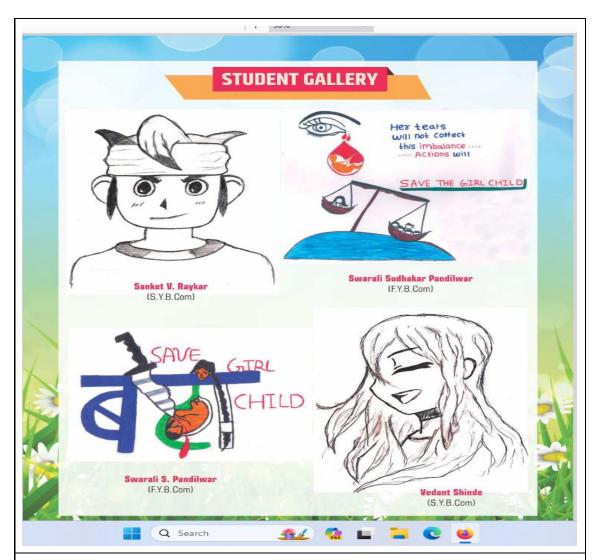

### 1. Poster Making Competition on: Save Girl Child

Poster Making Competition on: Save Girl Child MMCC has organized a poster making competion on Save Girl Child The award-winning posters have been published in MMCC College Magazine Urmi 2018-2019