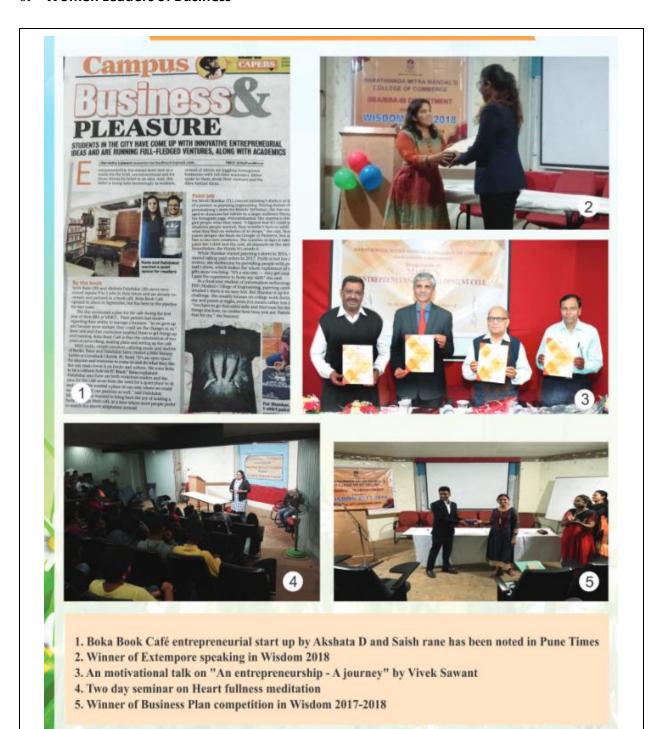

|
| 6.    | "Women Leaders of Business"                                            |

### 1. Poster Making Competition on: Save Girl Child



Poster Making Competition on: Save Girl Child MMCC has organized a poster making competion on Save Girl Child The award-winning posters have been published in MMCC College Magazine Urmi 2018-2019



### 2. Priyadarshani Yuvati Manch (PYM) Activities





### 3. Anti Dowry Elocution Competition at MMCC





# 4. Holistic development of girls through variety of creative competitions





### 5. MMCC Girl Toppers



MMCC Toppers are Girls!

Miss. Sakshi Jain (81.08 %)

Miss. Juhi Shah (81.23%)

Miss. Dhanika Patwardhan (80%)

Miss. Kajal Jain (80%)

Miss. Sonal Shah (80%)



### 6. "Women Leaders of Business"