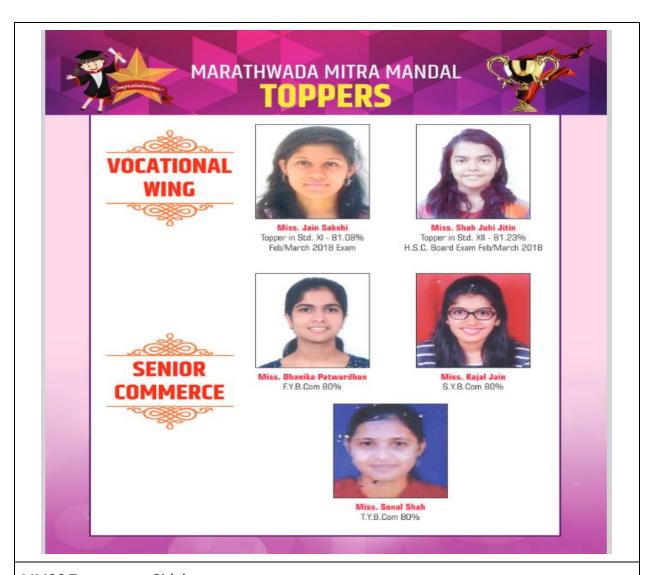

### 5. MMCC Girl Toppers

MMCC Toppers are Girls!

Miss. Sakshi Jain (81.08 %)

Miss. Juhi Shah (81.23%)

Miss. Dhanika Patwardhan (80%)

Miss. Kajal Jain (80%)

Miss. Sonal Shah (80%)