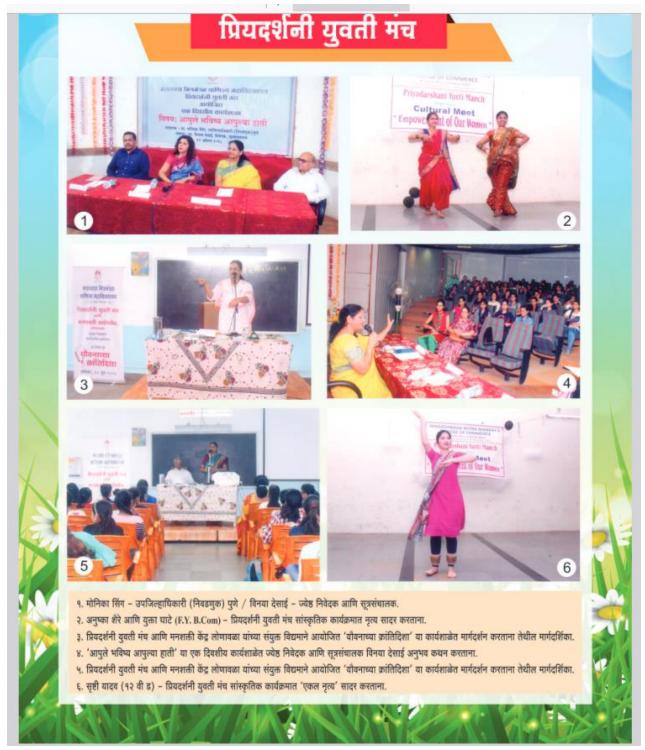

| Poster Making Competition on: Save Girl Child                          |
| 2.    | Priyadarshani Yuvati Manch (PYM) Activities                            |
| 3.    | Anti Dowry Elocution Competition at MMCC                               |
| 4.    | Holistic development of girls through variety of creative competitions |
| 5.    | MMCC Girl Toppers                                                      |
| 6.    | "Women Leaders of Business"                                            |

### 1. Poster Making Competition on: Save Girl Child



Poster Making Competition on: Save Girl Child MMCC has organized a poster making competion on Save Girl Child The award-winning posters have been published in MMCC College Magazine Urmi 2018-2019



### 2. Priyadarshani Yuvati Manch (PYM) Activities





### 3. Anti Dowry Elocution Competition at MMCC





# 4. Holistic development of girls through variety of creative competitions





### 5. MMCC Girl Toppers



MMCC Toppers are Girls!

Miss. Sakshi Jain (81.08 %)

Miss. Juhi Shah (81.23%)

Miss. Dhanika Patwardhan (80%)

Miss. Kajal Jain (80%)

Miss. Sonal Shah (80%)



### 6. "Women Leaders of Business"